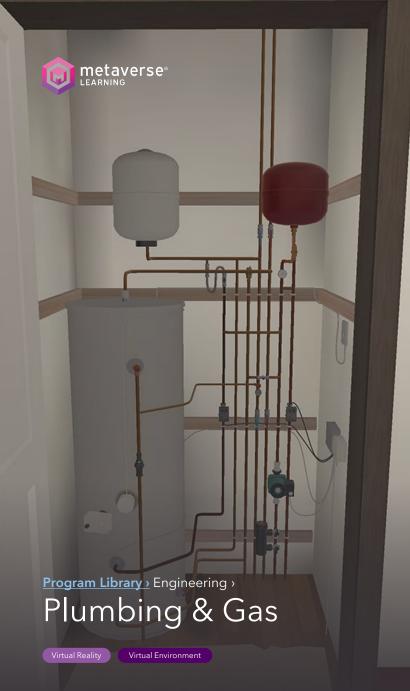

### Overview

The Plumbing & Gas program provides learners with scenarios on inspecting, installing, commissioning and fault finding on different systems.

#### Virtual scenarios

- Planning and design of pipework
- Installation of an unvented hot water cylinder
- **Commissioning a condensing boiler**
- ► Fault finding a central heating system